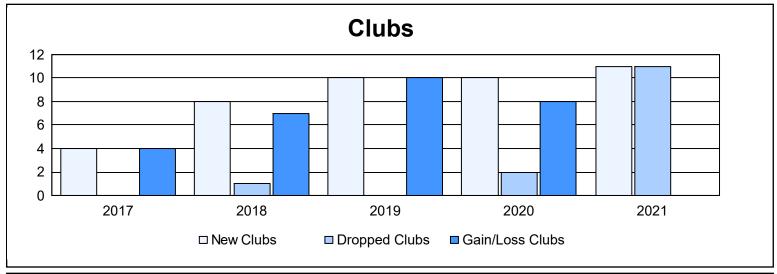

District S 2

As of June 2021 Cumulative

| Year      | New<br>Clubs | Dropped<br>Clubs | Gain/<br>Loss<br>Clubs | New<br>Members | Charter<br>Members | Reinstate<br>Members | Transfer<br>Members | Total<br>Member<br>Added | Total<br>Members<br>Dropped | Gain/<br>Loss<br>Members |
|-----------|--------------|------------------|------------------------|----------------|--------------------|----------------------|---------------------|--------------------------|-----------------------------|--------------------------|
| 2016-2017 | 4            | 0                | 4                      | 236            | 129                | 73                   | 1                   | 439                      | 275                         | 164                      |
| 2017-2018 | 8            | 1                | 7                      | 441            | 208                | 19                   | 10                  | 678                      | 368                         | 310                      |
| 2018-2019 | 10           | 0                | 10                     | 194            | 315                | 32                   | 2                   | 543                      | 416                         | 127                      |
| 2019-2020 | 10           | 2                | 8                      | 89             | 197                | 39                   | 0                   | 325                      | 554                         | -229                     |
| 2020-2021 | 11           | 11               | 0                      | 327            | 240                | 15                   | 12                  | 594                      | 449                         | 145                      |
| Average   | 9            | 3                | 6                      | 257            | 218                | 36                   | 5                   | 516                      | 412                         | 103                      |